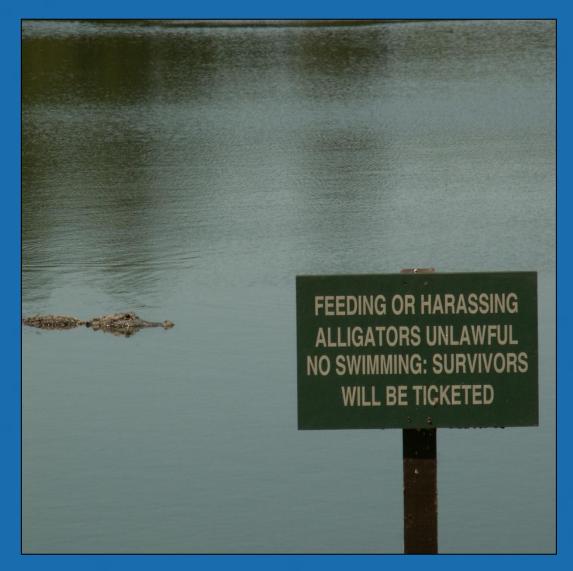

#### Dear Homeowners Association,

Thanks for the letter informing my bushes need to be trimmed.